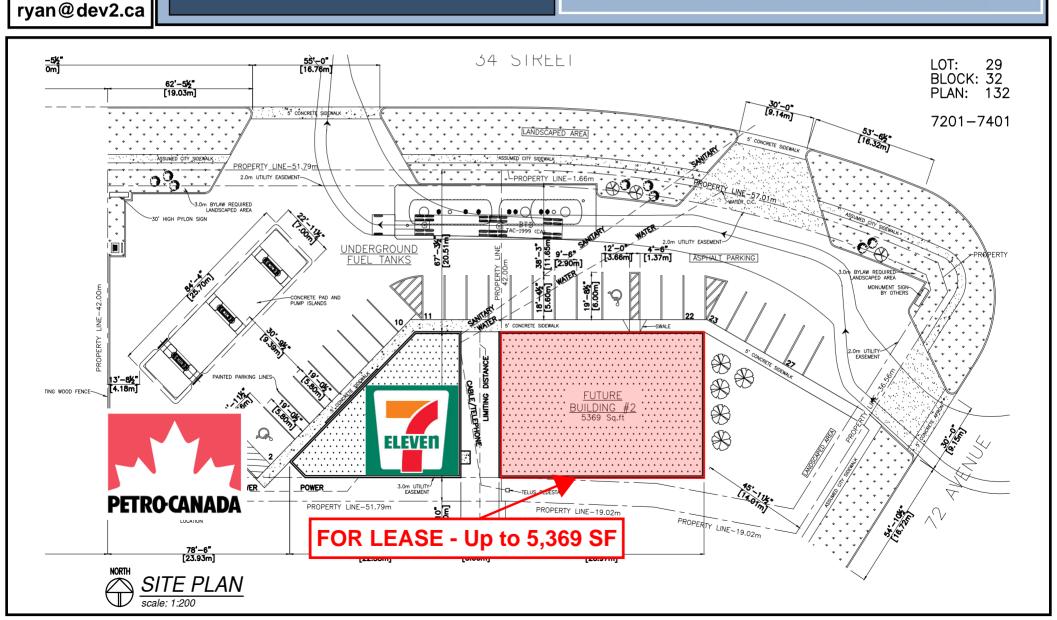

#### SITE PLAN

34 ST, LLOYDMINSTER, AB, T9V-1G6 Lot 29, Block 32, Plan 132 4708

### **LOCATION - SUBJECT SITE**

- Anchored by Petro Canada and 7-11.
- Located in Lloydminster's fastest growing areas (Parkview).
- Located in close proximity to the future Wellings of Lloydminster, a vibrant 55+ lifestyle community which will begin construction in the spring of 2022.
- 1 acre, 10,000 Sq. Ft. Development.
- Premium Retail and Office space for lease.