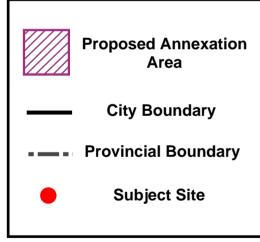

#### **ANNEXATION AREA**

34 ST, LLOYDMINSTER, AB, T9V-1G6 Lot 29, Block 32, Plan 132 4708

### THE CITY OF LLOYDMINSTER

- Lloydminster is one of the fastest growing municipalities in Canada at 4%.
- Situated in an economic trading area of 150,000 people.
- 50% of the population is under 30 years of age with the largest group between 25 and 29.
- Average household expenditures of \$75,000.00.
- Ranks second in Canada for small business entrepreneurship.
- The City of Lloydminster recently submitted their application to annex approximately 23.5 quarter sections of land from the County to accommodate 30 years of projected growth.