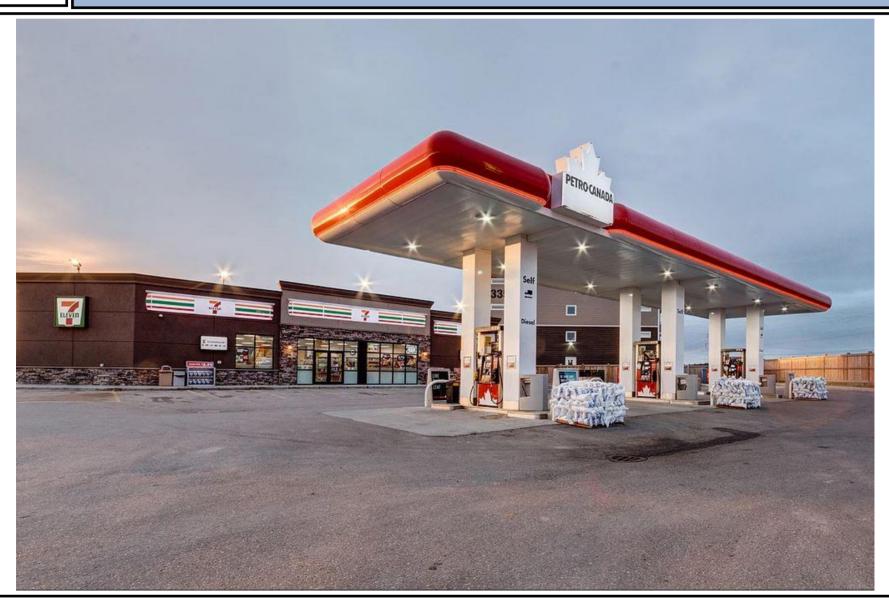

ximity to the future Wellings of Lloydminster, a vibrant 55+ lifestyle community which will begin construction in the spring of 2022.
- 1 acre, 10,000 Sq. Ft. Development.
- Premium Retail and Office space for lease.



34 ST, LLOYDMINSTER, AB, T9V-1G6 Lot 29, Block 32, Plan 132 4708

### **SUBJECT SITE**







34 ST, LLOYDMINSTER, AB, T9V-1G6 Lot 29, Block 32, Plan 132 4708

#### **ANNEXATION AREA**









34 ST, LLOYDMINSTER, AB, T9V-1G6 Lot 29, Block 32, Plan 132 4708

# THE WELLINGS OF LLOYDMINSTER





Subject Site





34 ST, LLOYDMINSTER, AB, T9V-1G6 Lot 29, Block 32, Plan 132 4708

#### SITE PLAN







34 ST, LLOYDMINSTER, AB, T9V-1G6 Lot 29, Block 32, Plan 132 4708

### **SITE PHOTOS**







34 ST, LLOYDMINSTER, AB, T9V-1G6 Lot 29, Block 32, Plan 132 4708

### SITE PHOTOS