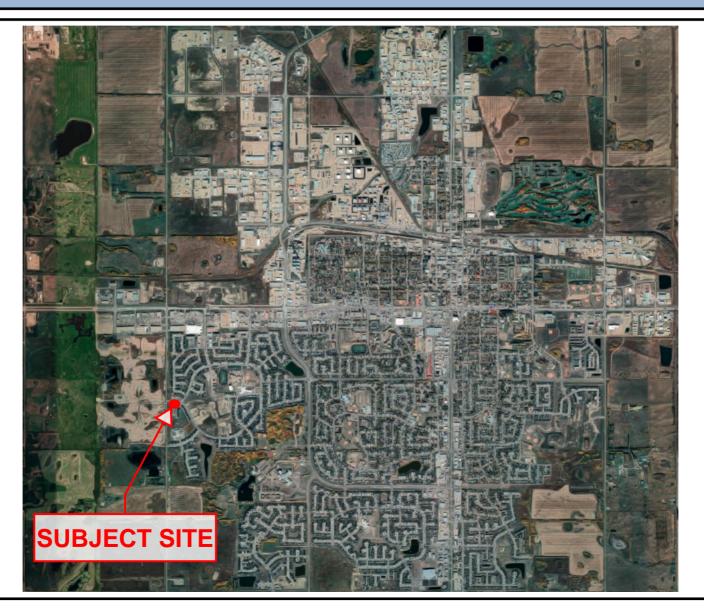

### **SUBJECT SITE**

34 ST, LLOYDMINSTER, AB, T9V-1G6 Lot 29, Block 32, Plan 132 4708

### **LOCATION - SUBJECT SITE**

- Anchored by Petro Canada and 7-11.
- Located in Lloydminster's fastest growing areas (Parkview).
- Located in close proximity to the future Wellings of Lloydminster, a vibrant 55+ lifestyle community which will begin construction in the spring of 2022.
- 1 acre, 10,000 Sq. Ft. Development.
- Premium Retail and Office space for lease.