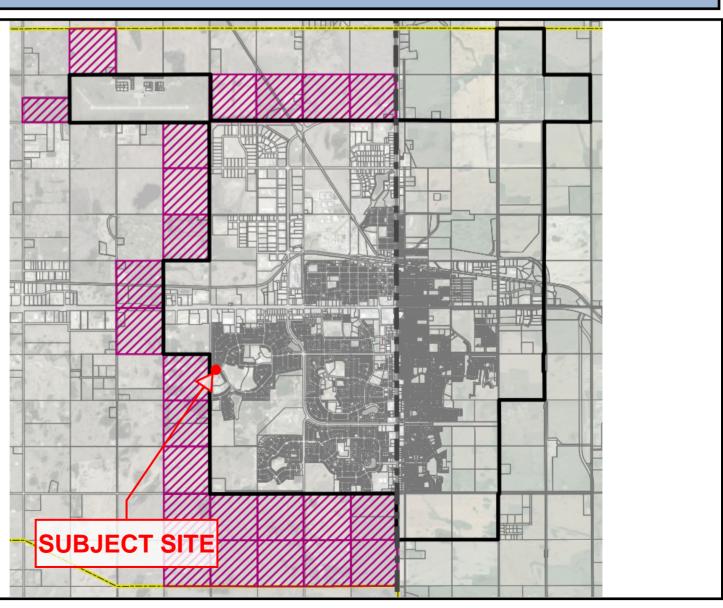

# THE WELLINGS OF LLOYDMINSTER

Subject Site

34 ST, LLOYDMINSTER, AB, T9V-1G6 Lot 29, Block 32, Plan 132 4708

### **LOCATION - SUBJECT SITE**

- Anchored by Petro Canada and 7-11.
- Located in Lloydminster's fastest growing areas (Parkview).
- Located in close proximity to the future Wellings of Lloydminster, a vibrant 55+ lifestyle community which will begin construction in the spring of 2022.
- 1 acre, 10,000 Sq. Ft. Development.
- Premium Retail and Office space for lease.